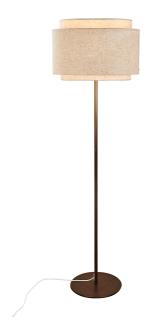

## TAKAI | FLOOR LAMP | BEIGE

Voltage (V): 220-240 Volt IP degree: IP20

Maximum bulb wattage (W): 25 Class (Class 1, Class 2, Class 3): Class 2 (Double isolated) Socket type: E27

Switch placement: On the fixture Parallel connection: False

Mixed materials – burnished brass and fabric • Fabric shade with a beautiful shape
• The design oozes that luxury hotel feeling

The Takai floor lamp by Studio Mavro//Lefèvre by Sofie Lefèvre has a fabric shade with a beautiful shape that invites you to admire it from many different angles. The linen shade and burnished brass base combine to create a very soft and warm design language.