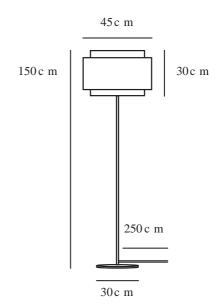

Primary material: Metal Secondary material: Textile Colour of the cable: White Length of the cable (cm): 250 Surface material of the cable: Textile

Is the cable replaceable: False

Colour: Beige

Height (cm): 150 Width (cm): 45 Tube Diameter (cm): 1.9 Shade Diameter (cm): 45 Outdoor base dimension (cm): 30 Lenght (cm): 45