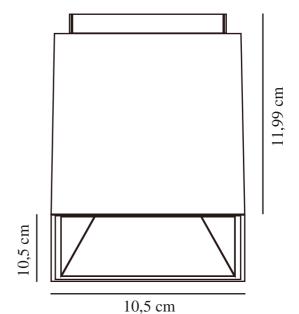

Primary material: Aluminium Secondary material: Metal Colour: Matt white Height (cm): 11.99 Width (cm): 10.5 Lenght (cm): 10.5

EAN: 5704924007033 TUN: 2160508 Item Number: 2110400101 Pcs Per Master Carton: 3 Sales Box Height (cm): 12.5 Sales Box Width(cm): 19 Sales Box Depth (cm): 16.5 Sales Box Volume m<sup>3</sup> : 0.0039 Product net weight (kg): 0.55